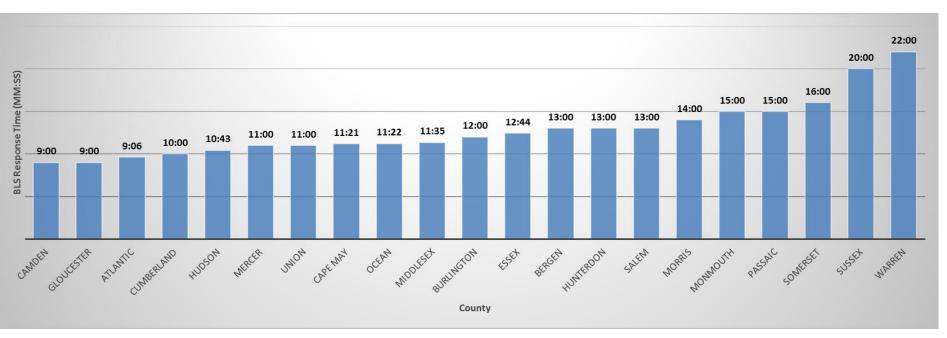

#### All BLS Agency Response Times by County, in Minutes September, 2018

| County          | 90 <sup>th</sup> Percentile | Total BLS calls |
|-----------------|-----------------------------|-----------------|
| Camden          | 9:00                        | 4,832           |
| Gloucester      | 9:00                        | 1,983           |
| Atlantic        | 9:06                        | 3,413           |
| Cumberland      | 10:00                       | 1,640           |
| Hudson          | 10:43                       | 5,225           |
| Mercer          | 11:00                       | 3,292           |
| Union           | 11:00                       | 2,661           |
| Cape May        | 11:21                       | 1,313           |
| Ocean           | 11:22                       | 2,804           |
| Middlesex       | 11:35                       | 5,575           |
| Burlington      | 12:00                       | 3,080           |
| Essex           | 12:44                       | 8,788           |
| Bergen          | 13:00                       | 4,119           |
| Hunterdon       | 13:00                       | 676             |
| Salem           | 13:00                       | 540             |
| Morris          | 14:00                       | 2,223           |
| Monmouth        | 15:00                       | 2,661           |
| Passaic         | 15:00                       | 2,372           |
| Somerset        | 16:00                       | 1,477           |
| Sussex          | 20:00                       | 788             |
| Warren          | 22:00                       | 662             |
| Total BLS calls |                             | 60,124          |

Changes in February, 2018 Report: Response time for ALS and BLS has been added to this report.