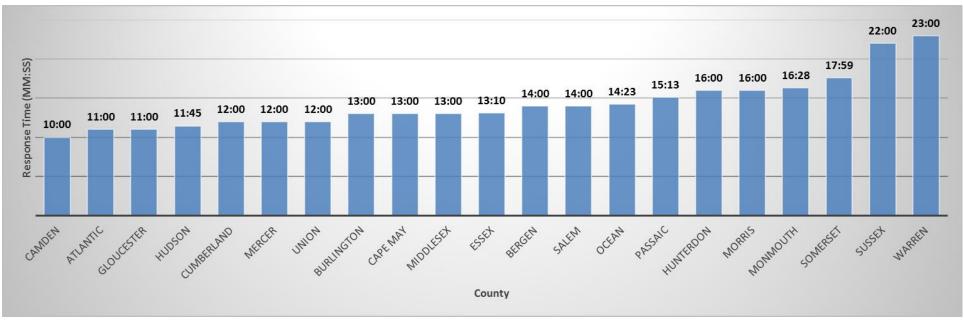

#### All EMS Agency Response Times by County, in Minutes September, 2018

| County      | 90 <sup>th</sup> Percentile | Total calls |
|-------------|-----------------------------|-------------|
| Camden      | 10:00                       | 6,716       |
| Atlantic    | 11:00                       | 4,360       |
| Gloucester  | 11:00                       | 2,689       |
| Hudson      | 11:45                       | 7,299       |
| Cumberland  | 12:00                       | 2,122       |
| Mercer      | 12:00                       | 4,529       |
| Union       | 12:00                       | 3,957       |
| Burlington  | 13:00                       | 4,267       |
| Cape May    | 13:00                       | 1,699       |
| Middlesex   | 13:00                       | 7,430       |
| Essex       | 13:10                       | 11,148      |
| Bergen      | 14:00                       | 5,572       |
| Salem       | 14:00                       | 691         |
| Ocean       | 14:23                       | 3,731       |
| Passaic     | 15:13                       | 3,739       |
| Hunterdon   | 16:00                       | 1,004       |
| Morris      | 16:00                       | 3,299       |
| Monmouth    | 16:28                       | 3,729       |
| Somerset    | 17:59                       | 2,114       |
| Sussex      | 22:00                       | 1,169       |
| Warren      | 23:00                       | 1,035       |
| Total Calls |                             | 82,299      |

- Response time is defined as agency dispatch to agency unit arrival on location
- Fractions of a minute were calculated: (fraction of a minute) x 60
- Includes 100% ALS and ~90% BLS statewide data
- 90<sup>th</sup> Percentile represented as MM.SS
- Non-patient type calls are excluded from this report
- Non-emergency patient transports are excluded from this report