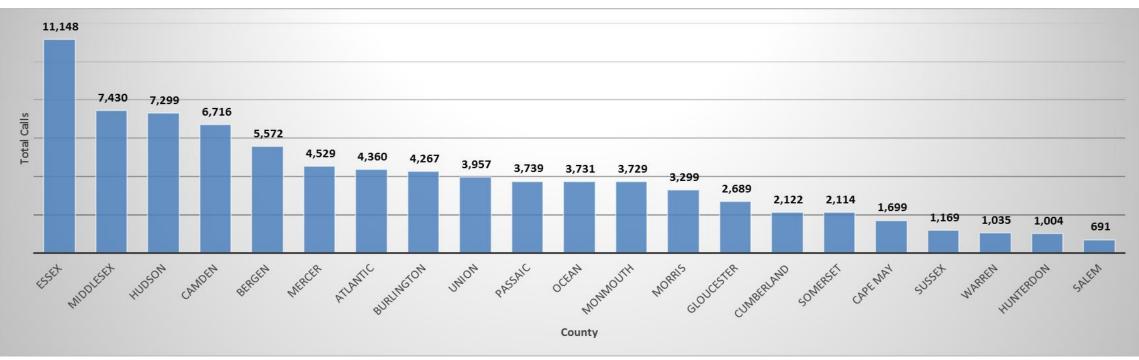

## Total Calls for EMS by County, September, 2018

| County                | Essex    | Middlesex              | Hudson              | Camden              | Bergen                | Mercer                   | Atlantic            | Burlington             | Union              | Passaic             | Ocean                        |
|-----------------------|----------|------------------------|---------------------|---------------------|-----------------------|--------------------------|---------------------|------------------------|--------------------|---------------------|------------------------------|
| <b>Total calls</b>    | 11,148   | 7,430                  | 7,299               | 6,716               | 5,572                 | 4,529                    | 4,360               | 4,267                  | 3,957              | 3,739               | 3,731                        |
| %Total                | 13.5%    | 9.0%                   | 8.9%                | 8.2%                | 6.8%                  | 5.5%                     | 5.3%                | 5.2%                   | 4.8%               | 4.5%                | 4.5%                         |
|                       |          |                        |                     |                     |                       |                          |                     |                        |                    |                     |                              |
|                       |          |                        |                     |                     |                       |                          |                     |                        |                    |                     |                              |
| County                | Monmouth | Morris                 | Gloucester          | Cumberland          | Somerset              | Cape May                 | Sussex              | Warren                 | Hunterdon          | Salem               | Total calls                  |
| County<br>Total calls |          | <b>Morris</b><br>3,299 | Gloucester<br>2,689 | Cumberland<br>2,122 | <b>Somerset</b> 2,114 | <b>Cape May</b><br>1,699 | <b>Sussex</b> 1,169 | <b>Warren</b><br>1,035 | Hunterdon<br>1,004 | <b>Salem</b><br>691 | <b>Total calls</b><br>82,299 |

• Total call report includes all emergency responses by agencies where a patient encounter occurred and a report was generated

- Includes 100% ALS and ~90% BLS statewide data
- Non-patient type call types are excluded from this report
- Non-emergency patient transports are excluded in this report