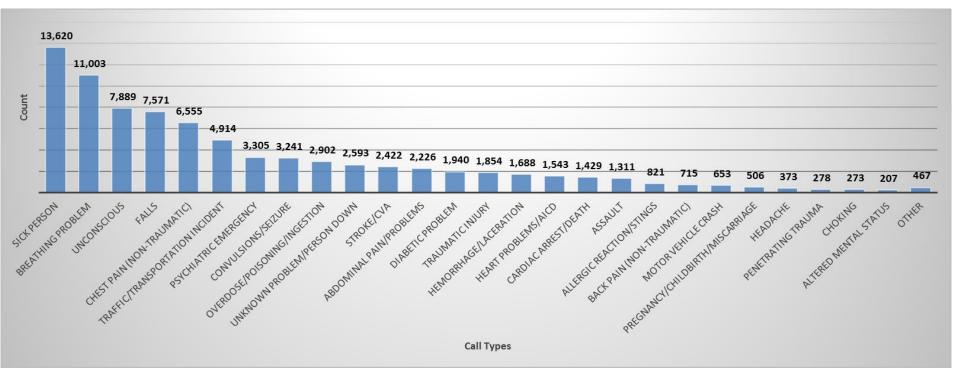

### Call Types with More than 100 Reported Incidents Statewide September, 2018

| Call Types                       | Count  | Percent |
|----------------------------------|--------|---------|
| Sick Person                      | 13,620 | 16.5    |
| Breathing Problem                | 11,003 | 13.4    |
| Unconscious                      | 7,889  | 9.6     |
| Falls                            | 7,571  | 9.2     |
| Chest Pain (Non-Traumatic)       | 6,555  | 8.0     |
| Traffic/Transportation Incident  | 4,914  | 6.0     |
| Psychiatric Emergency            | 3,305  | 4.0     |
| Convulsions/Seizure              | 3,241  | 3.9     |
| Overdose/Poisoning/Ingestion     | 2,902  | 3.5     |
| Unknown Problem/Person Down      | 2,593  | 3.2     |
| Stroke/CVA                       | 2,422  | 2.9     |
| Abdominal Pain/Problems          | 2,226  | 2.7     |
| Diabetic Problem                 | 1,940  | 2.4     |
| Traumatic Injury                 | 1,854  | 2.3     |
| Hemorrhage/Laceration            | 1,688  | 2.1     |
| Heart Problems/AICD              | 1,543  | 1.9     |
| Cardiac Arrest/Death             | 1,429  | 1.7     |
| Assault                          | 1,311  | 1.6     |
| Allergic Reaction/Stings         | 821    | 1.0     |
| Back Pain (Non-Traumatic)        | 715    | 0.9     |
| Motor Vehicle Crash              | 653    | 0.8     |
| Pregnancy/Childbirth/Miscarriage | 506    | 0.6     |
| Headache                         | 373    | 0.5     |
| Penetrating Trauma               | 278    | 0.3     |
| Choking                          | 273    | 0.3     |
| Altered Mental Status            | 207    | 0.3     |
| Other                            | 467    | 0.6     |
| Total                            | 82,299 | 100.0   |

- The call type is a description of the emergency as designated by the dispatch center. Call type (descriptions) are based on the predefined "national" call types which are and "mapped" by the agency's specific software.
- Includes 100% ALS and ~90% BLS statewide data
- This report includes call types as reported by the EMS agency
- Non-patient type calls are excluded from this report
- Non-emergency patient transports are excluded in this report
- Some category names have been shortened for brevity